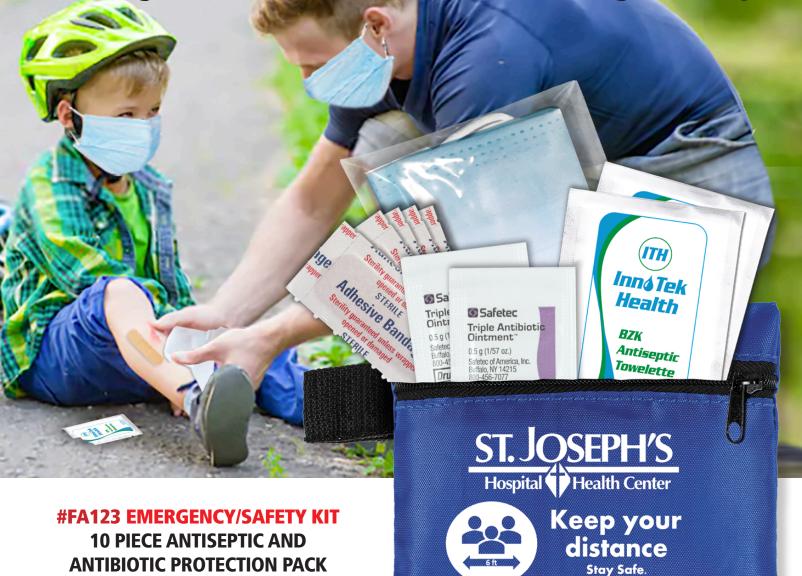

## ENTERCENCY/SAFETY KITT Antiseptic and Antibiotic Products Keep You Safer

1 3-Ply Face Mask (in Sealed Polybag)

- 2 BZK Antiseptic Towelettes
- **2** Triple Antibiotic Ointments
  - 5 Standard Size Bandages
    - 1 Healthy Living Guide

Contents: 1 Protective 3-Ply Face Mask (in Sealed Polybag), 2 BZK Antiseptic Towelettes, 2 Triple Antibiotic Ointment, 5 Standard Size Bandages, and 1 Healthy Living Guide.

IMPORTANT: Please specify Promo #W4053 to receive special pricing at time of order placement as it cannot be applied later. All sales are subject to inventory availability. If item sells out, order must be cancelled as order cannot be held for future fulfillment, no exceptions. Expire 7/31/2020.