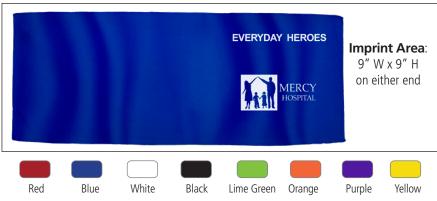

## #5132 Protective Face Covering & Cooling Towel

 100
 250
 500
 1,000
 2,500+

 2.65
 2.45
 2.35
 2.25
 2.15
 (C)

 2.30
 2.25
 2.05
 2.05
 2.05

Setup Charge: 55.00 (G) per color, per location. Price Includes: a one color imprint, one location, on either end only. We do not recommend a white imprint on the Red Color Towel. Additional Color/Location: add .30 (G) running charge, plus Setup Charge.

PMS Color Match Charge: 35.00 (G) per color. Assorted Colors: Minimum assortment per color is 100 pieces and must be in even increments of 100

**PMS Color Match Charge**: 35.00 (G) per color. **Assorted Colors**: Minimum assortment per color is 100 pieces and must be in even increments of 100 pieces (sorry, no exceptions). If ink change is required, please add 40.00 (G) per change. **Repeat Setup Charge**: 25.00 (G). **Email Proof Charge**: 7.50 (G), add 2 days to production time. **Material**: 100% Polyester. **Packaging**: Bulk. **Size**: 12" W x 30" H. **Imprint Area**: 9" W x 9" H on either end (logo cannot be centered or bleed). **Production Time**: 5 Days. **Weight**: 7-1/2 lbs. (100 pcs.).