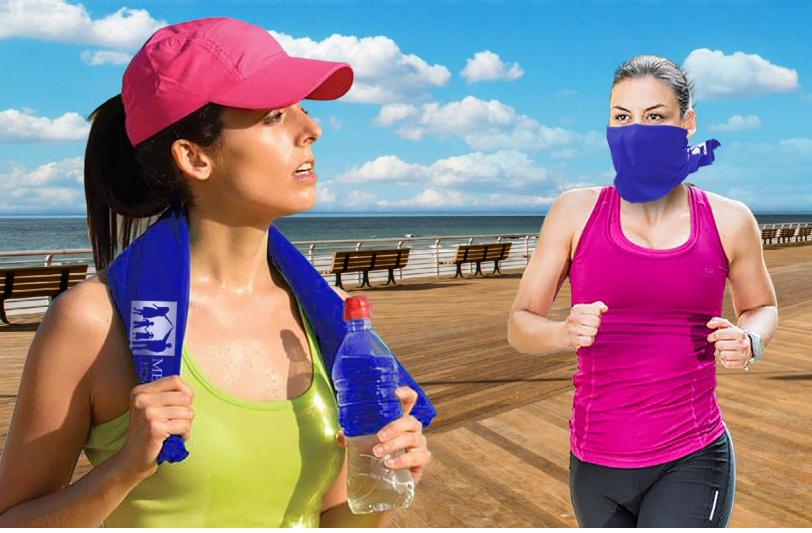

## THIS KEEPS YOU GOOL

## #5132 Protective Face Covering & Cooling Towel

 100
 250
 500
 1,000
 2,500+

 2.65
 2.45
 2.35
 2.25
 2.15
 (C)

 2.30
 2.25
 2.05
 2.05
 2.05

Setup Charge: 55.00 (G) per color, per location. Price Includes: a one color imprint, one location, on either end only. We do not recommend a white imprint on the Red Color Towel. Additional Color/Location: add .30 (G) running charge, plus Setup Charge.