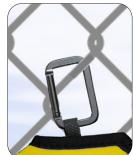

branding opportunity capitalizing on the hottest sport in North America. It's made with durable 3mm neoprene for protection from scratches, dings and chips. It features a backside mesh pocket for pickleball storage, a hidden inside storage pocket for valuables and a carabiner hook to clip onto fences. Includes up a full color, full bleed, PhotoImage<sup>TM</sup> imprint on the front of paddle cover (reverse side is not printable). Fits all sizes of paddles, including the elongated and wider sizes.

Hidden Inside Pocket

Backside Mesh Pocket

Carabiner Hanging Hook

**Full Color Imprint Setup Charge**: 60.00 (G) regardless of number of colors. **Price Includes:** Up to a full color digital imprint on the front of paddle cover (backside imprint is not possible. **Repeat Setup Charge**: 32.50 (G). **Email Proof Charge**: 7.50 (G), add 2 days to production time. **Production Time**: 5 days up to 250 pcs; 7 Days 251-1000 's pcs. **Weight**: 24 lbs. (100pcs.). **Packaging**: Bulk Packed. **Material**: 3MM neoprene and some polyester.