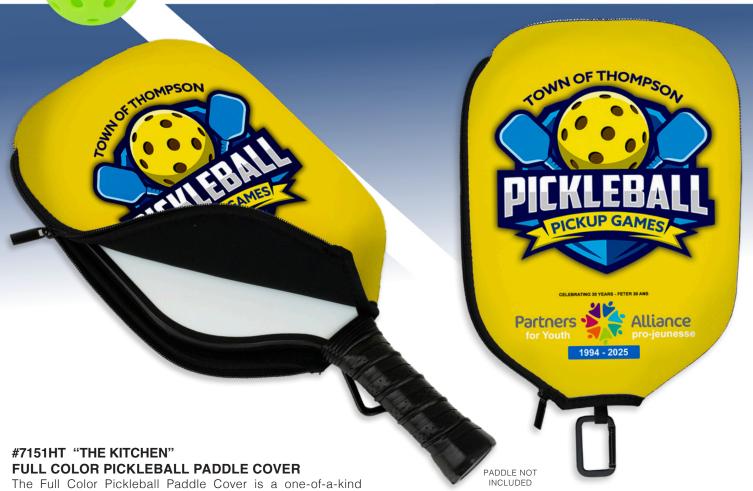

branding opportunity capitalizing on the hottest sport in North America. It's made with durable 3mm neoprene for protection from scratches, dings and chips. It features a backside mesh pocket for pickleball storage, a hidden inside storage pocket for valuables and a carabiner hook to clip onto fences. Includes up a full color, full bleed, PhotoImage<sup>TM</sup> imprint on the front of paddle cover (reverse side is not printable). Fits all sizes of paddles, including the elongated and wider sizes.

**Size**: 8-1/2" W x 12" L x 1/2" D.

Imprint: Apx. 8" W x 11-1/2" L Full Bleed

| 50   | 100  | 250  | 500  | 1,000+ |     |
|------|------|------|------|--------|-----|
| 7.50 | 7.20 | 6.90 | 6.70 | 6.50   | (C) |