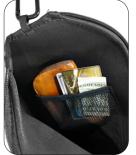

branding opportunity capitalizing on the hottest sport in North America. It's made with durable 3mm neoprene for protection from scratches, dings and chips. It features a backside mesh pocket for pickleball storage, a hidden inside storage pocket for valuables and a carabiner hook to clip onto fences. Includes up a full color, full bleed, PhotoImage<sup>TM</sup> imprint on the front of paddle cover (reverse side is not printable). Fits all sizes of paddles, including the elongated and wider sizes.

Hidden Inside Pocket

Backside Mesh Pocket

Carabiner Hanging Hook

**Full Color Imprint Setup Charge**: 60.00 (G) regardless of number of colors. **Price Includes:** Up to a full color digital imprint on the front of paddle cover (backside imprint is not possible. **Repeat Setup Charge**: 32.50 (G). **Email Proof Charge**: 7.50 (G), add 2 days to production time. **Production Time**: 5 days up to 250 pcs; 7 Days 251-1000 's pcs. **Weight**: 24 lbs. (100pcs.). **Packaging**: Bulk Packed. **Material**: 3MM neoprene and some polyester.