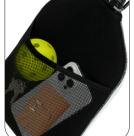

branding opportunity capitalizing on the hottest sport in North America. It's made with durable 3mm neoprene for protection from scratches, dings and chips. It features a backside mesh pocket for pickleball storage, a hidden inside storage pocket for valuables and a carabiner hook to clip onto fences. Includes up a full color, full bleed, PhotoImage<sup>TM</sup> imprint on the front of paddle cover (reverse side is not printable). Fits all sizes of paddles, including the elongated and wider sizes.

Hidden Inside Pocket

Backside Mesh Pocket

Carabiner Hanging Hook

**Full Color Imprint Setup Charge**: 60.00 (G) regardless of number of colors. **Price Includes:** Up to a full color digital imprint on the front of paddle cover (backside imprint is not possible. **Repeat Setup Charge**: 32.50 (G). **Email Proof Charge**: 7.50 (G), add 2 days to production time. **Production Time**: 5 days up to 250 pcs; 7 Days 251-1000 's pcs. **Weight**: 24 lbs. (100pcs.). **Packaging**: Bulk Packed. **Material**: 3MM neoprene and some polyester.