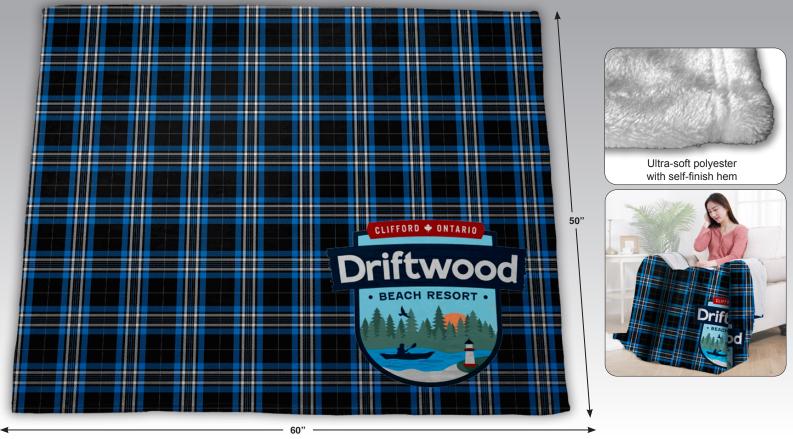

## PLAID SILK TOUCH FAUX MINK BLANKET WITH FULL COLOR IMPRINT

#RB307HT-V Blue with Black Plaid Pattern Shown

## #RB307HT "ABERDEEN" Plaid Silky Soft Faux Mink Blanket with Full-Color Imprint

Our heavy-weight 300 GSM faux mink plaid blankets, with hemmed edges, are soft and plush with a smoother feel than standard fleece. Use them as a throw, picnic, or stadium blanket. Price includes a full color imprint (exact color matches are not possible) located anywhere on the blanket (center, corners, sides, etc). Machine or hand wash cold cycle and machine or line dry gentle cycle.