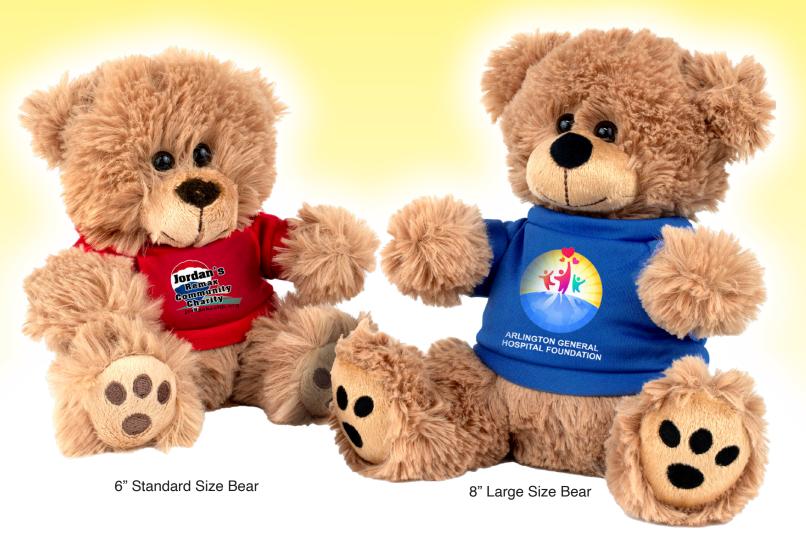

## **#TB6T 'TED T. BEAR' STANDARD 6" PLUSH TEDDY BEAR Size**: 6" W x 6" H Sitting. **Imprint**: 1-1/2" W x 1-1/4" H On T-Shirt. **Weight**: 12 lbs (100 pcs).

## #TB8T 'FRED E. BEAR' LARGE 8" PLUSH TEDDY BEAR Size: $8" \text{ W} \times 8" \text{ H}$ Sitting. Imprint: $2-5/8" \text{ W}" \text{ W} \times 2-1/8" \text{ H}$ Weight: 13 lbs (50 pcs).

|      |      |      |      |        |     | Limited T-Shirt Colors: |
|------|------|------|------|--------|-----|-------------------------|
| 50   | 100  | 250  | 500  | 1,000+ |     | Blue                    |
| 9.75 | 8.55 | 8.30 | 8.10 | 7.95   | (C) | Navy Blue R             |
|      | 8.30 | 8.10 | 7.95 |        | (C) | White                   |