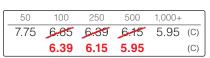

## #TB8T 'FRED E. BEAR' LARGE 8" PLUSH TEDDY BEAR Size: $8" \text{ W} \times 8" \text{ H}$ Sitting. Imprint: $2-5/8" \text{ W}" \text{ W} \times 2-1/8" \text{ H}$ Weight: 13 lbs (50 pcs).

|      |      |      |      |        |     | Limited T-Shirt Colors: |
|------|------|------|------|--------|-----|-------------------------|
| 50   | 100  | 250  | 500  | 1,000+ |     | Blue                    |
| 9.75 | 8.55 | 8.30 | 8.10 | 7.95   | (C) | Navy Blue R             |
|      | 8.30 | 8.10 | 7.95 |        | (C) | White                   |