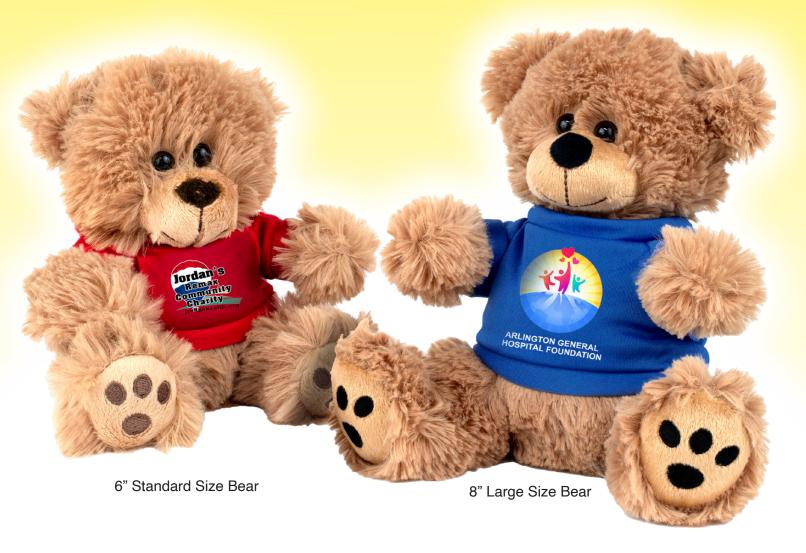

## Show You Care With A Plush Bear

#TB6T 'TED T. BEAR' STANDARD 6" PLUSH TEDDY BEAR Size: 6" W x 6" H Sitting. Imprint: 1-1/2" W x 1-1/4" H On T-Shirt. Weight: 12 lbs (100 pcs).

#TB8T 'FRED E. BEAR' LARGE 8" PLUSH TEDDY BEAR Size:  $8" \text{ W} \times 8" \text{ H}$  Sitting. Imprint:  $2-5/8" \text{ W}" \text{ W} \times 2-1/8" \text{ H}$  Weight: 13 lbs (50 pcs).