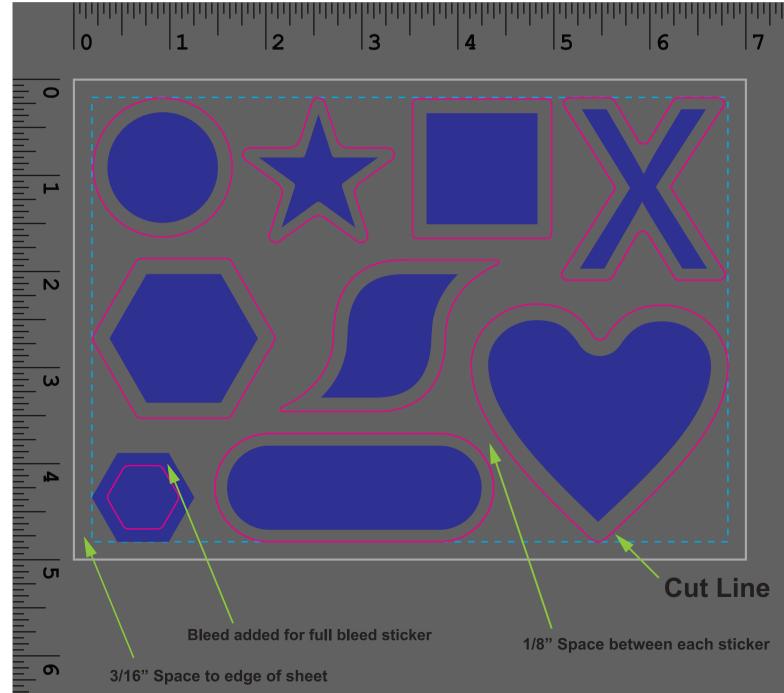

## STK35C (7" x 5" Sheet)

Import your artwork and use a magenta path to indicate the desired cut lines. The cut line must add at least 1/8" of border around the artwork. For full bleed stickers, add a 1/8" bleed on all sides of the cut line. Include at least 1/8" clear space between each sticker cut line.

For the cut lines, sharp corners and curves tighter than the edge of a 3/16" circle are not recommended. All cut line edges should be smooth and rounded for consistent cutting and easy peeling.

All stickers must fit on the  $7'' \times 5''$  sheet size indicated by the gray box. Please include 3/16'' clearance from each sticker cut line to the edge of the sheet.