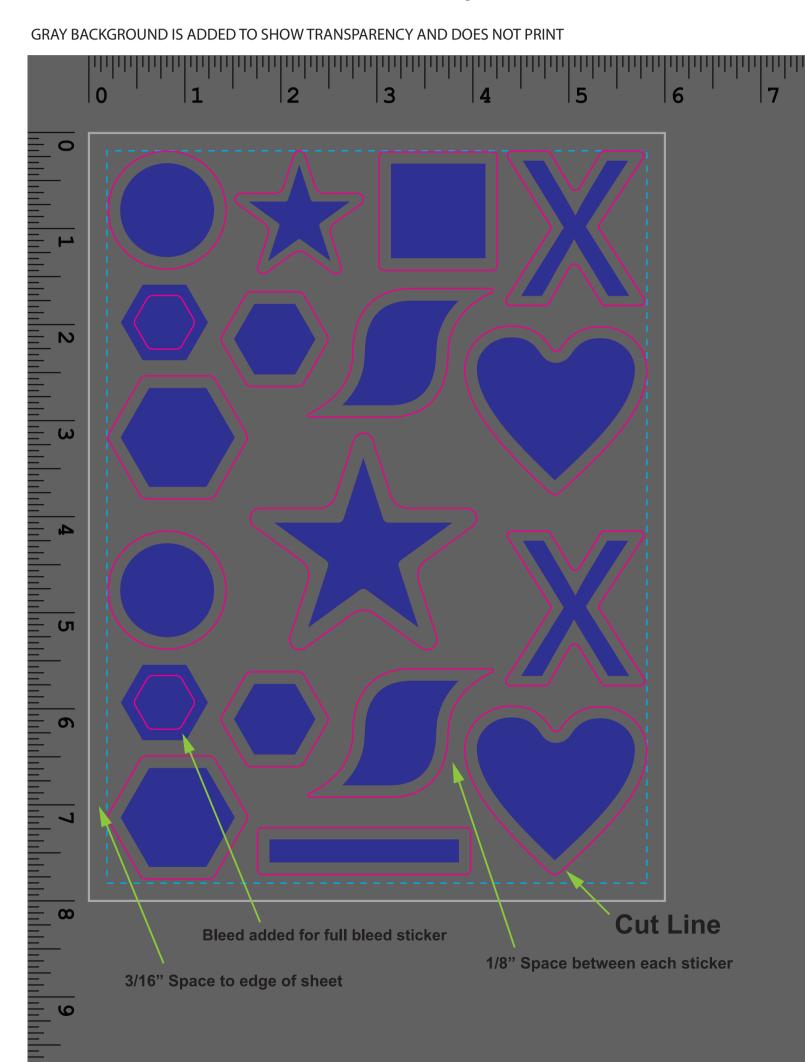

## **STK48C** (6" x 8" Sheet)

Import your artwork and use a magenta path to indicate the desired cut lines.

The cut line must add at least 1/8" of border around the artwork.

For full bleed stickers, add a 1/8" bleed on all sides of the cut line.

Include at least 1/8" clear space between each sticker cut line.

For the cut lines, sharp corners and curves tighter than the edge of a 3/16" circle are not recommended. All cut line edges should be smooth and rounded for consistent cutting and easy peeling.

3/16 Diameter Test Circle

Magenta Cut Line

All stickers must fit on the  $7" \times 5"$  sheet size indicated by the gray box. Please include 3/16" clearance from each sticker cut line to the edge of the sheet.