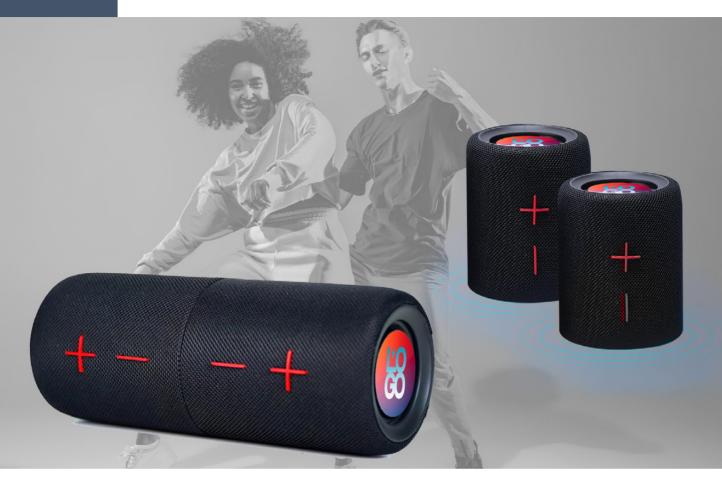

# BTS3 Split Apart Dual Bluetooth TWS Speaker

#### Features 🔵

- Splits Apart, True Wireless Stereo Sound
- 10W of High Quality Sound
- IPX5 Water Resistant Design

## Specification

Bluetooth version: 5.3
Bluetooth solution: JL
Bluetooth distance: 10M
Cell capacity: 1200MAH \* 2
70% volume playback time: 6-7H
Charging time: 4-5H
Horn size and specification: 52MM
4 Ω SW
Charging protection IC: Yes