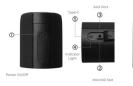

## Specification

- · Bluetooth version: 5.3
- · Bluetooth solution: JL
- · Bluetooth distance: 10M
- · Cell capacity: 1200MAH \* 2
- · 70% volume playback time: 6-7H
- · Charging time: 4-5H
- · Horn size and specification: 52MM 4Ω5W
- · Charging protection IC: Yes
- · Real power: 10W
- · Product feature: magnetic suction
- · Button function: BT call TWS
- · Material: plastic+cloth
- · 50CM charging cable
- · Charging interface: Port C
- · Product size: 81.5 \* 81.5 \* 200mm