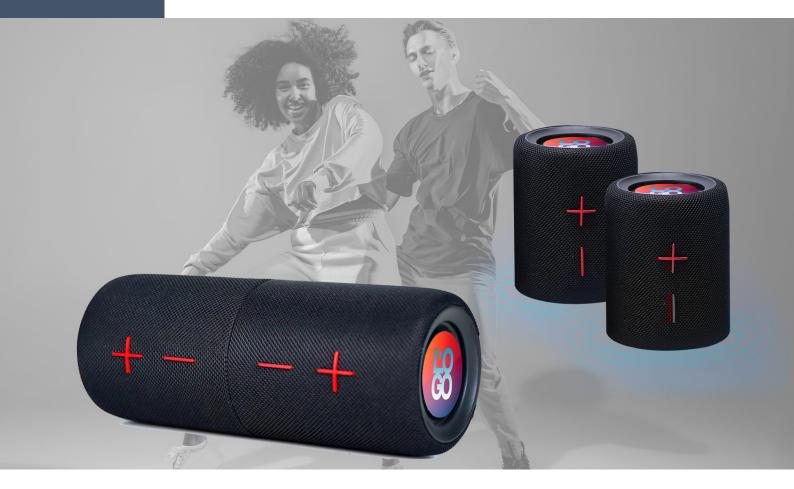

# Split Apart Dual Bluetooth TWS Speaker

### Features

- Splits Apart, True Wireless Stereo Sound
- 10W of High Quality Sound
- IPX5 Water Resistant Design

## Specification

- · Bluetooth version: 5.3
- · Bluetooth solution: JL
- · Bluetooth distance: 10M
- · Cell capacity: 1200MAH \* 2
- · 70% volume playback time: 6-7H
- · Charging time: 4-5H
- · Horn size and specification: 52MM 4Ω5W
- · Charging protection IC: Yes
- · Real power: 10W
- · Product feature: magnetic suction
- · Button function: BT call TWS
- · Material: plastic+cloth
- · 50CM charging cable
- · Charging interface: Port C
- · Product size: 81.5 \* 81.5 \* 200mm