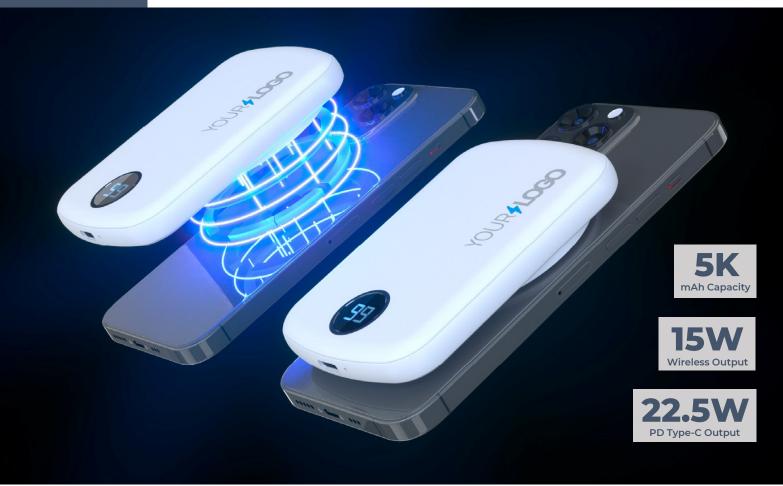

# MPB5K Wireless Charging Magnetic Power Bank

#### Features 🔵

- 5,000mAh Power Bank
- Digital Power Level Indicator
- MagSafe Compatible
- Slim Compact Profile

### Specification

- 1. Capacity: 5000mAh/3.7V
- 2. Input: 5V/3A 9V/2A 12V/1.5A (USB-C)
- 3. Output: total 22.5W
- USB-C: 5V/2.4A, 9V/2.22A, 12V/1.67A
- Wireless: 15W Max
- USB-C+Wireless: 5V/3A

4. Over current , over voltage, over charge, over discharge protection

- 5. Body size: 94x65x13.6mm
- 6. LED digital display and one push button built inside

Promo# SOUC-522

combined with any other promotion, discount, coupon

and/or special column pricing.

This offer may not be

Expires 11/30/2024

7. Color: Black and White