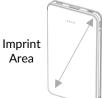

#### Decoration

- Decoration Method:
   Digital Printing
- Imprint Area: up to maximum imprint area