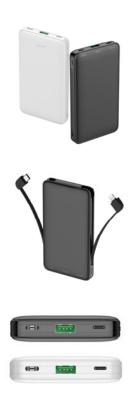

#### Features

- 10,000mAh Power Bank
- Large Logo Plate
- · Dual USB-C ports and USB-A port
- Integrated Type-C and Lightning Cables

### Specification

- Capacity:10000mAh
- Type-C Input:5V-3A/9V-2A
- Lightning Input:5V-2A/9V/-2A
- USB/Type-C cable Output:
   4.5V-5A/5V-4.5A/5V-4A/5V-3A/9V-

2A/12V-1.5A

- Lightning cable output:5V-3A/9V-2.22A
- Size:129\*70.1\*16.9mm
- Weight:198g
- Material: ABS
- Color: White/Black