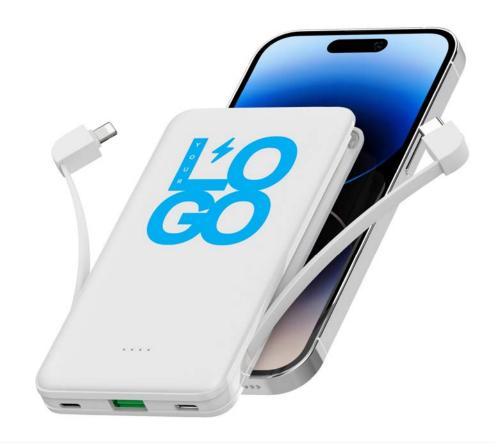

#### Features

- 10,000mAh Power Bank
- Large Logo Plate
- · Dual USB-C ports and USB-A port
- Integrated Type-C and Lightning Cables

#### Decoration

- Decoration Method:
   Digital Printing
- Imprint Area: up to maximum imprint area