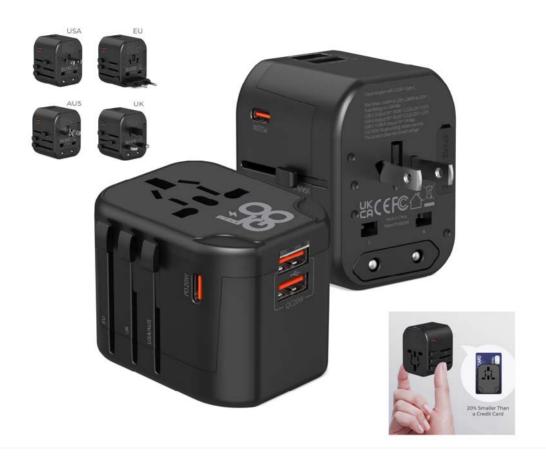

# Universal Compact Travel Adaptor

#### Features

- Compact Size, Easy for Travel
- Compatible in 200+ Countries
- 2x QC20W and 1x PD20W Ports

#### Certification

✓ ROHS ✓ CE ✓ FCC ✓ UK CA

## Specification

•Travel Adapter : 2A+1C

•Max Power: 1000W at 100V~,2400W at 240V~

•USB-C Output:5V-3A,9V-

2.22A,12V-1.67A

•USB-A Output:5V-3A,9V-

2.22A,12V-1.67A

•USB-C+USB-A Output: 5V-3A Max

•Product size: 54.7\*67.1\*52.6MM