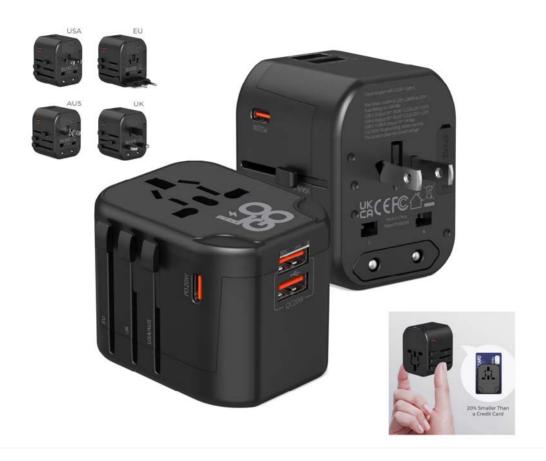

## Universal Compact Travel Adaptor

#### Features

- Compact Size, Easy for Travel
- Compatible in 200+ Countries
- 2x QC20W and 1x PD20W Ports

#### Specification

•Travel Adapter: 2A+1C

•Max Power: 1000W at 100V~,2400W at 240V~

•USB-C Output:5V-3A,9V-

2.22A,12V-1.67A

•USB-A Output:5V-3A,9V-

2.22A,12V-1.67A

•USB-C+USB-A Output: 5V-3A Max

•Product size: 54.7\*67.1\*52.6MM