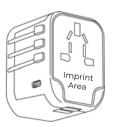

#### Decoration

- Decoration Method:
   Digital Printing
- Imprint Area: up to maximum imprint area