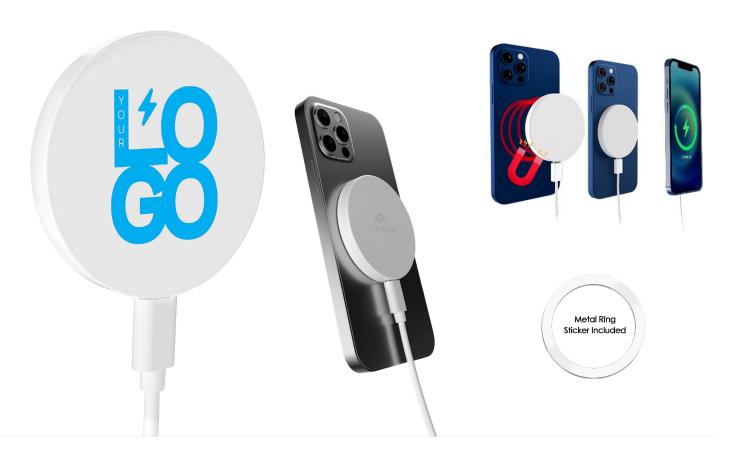

## 15W Magnetic Wireless Charger

#### Features

- 15W Super Charger with Type-C input
- · Large charging surface area
- Perfect for full bleed printing
- Compatible with phones equipped with MagSafe wireless charging function

### Specification

- 1. Input: 5V /2A; 9V /2A
- 2. Wireless Output: 5W; 7.5W; 10W; 15W
- 3. Over current, over temperature protection and FOD function
- 4. Magnetic Charging with Type-C cable
- 5. Size: 60x60x6.8mm
- 6. Large flat surface for printing logo
- 7. Color: White or Black
- 8. Material: ABS+PC

#### Decoration

- Decoration Method:
   Digital Print
- Imprint Area: up to maximum imprint area