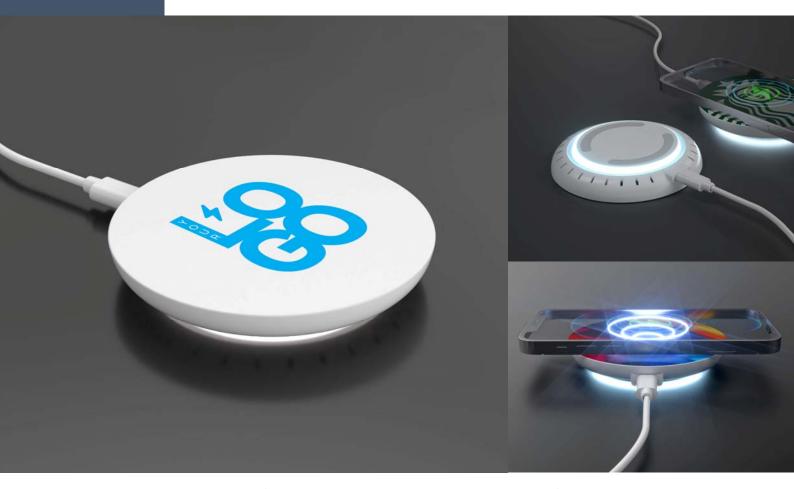

# 15W Wireless Charger with LED light

### Features

- 15W Super Charger with Type-C input
- · Underbody LED light
- · Large charging surface area
- Perfect for full bleed printing
- · Efficient cooling vents

# Specification

- 1. Input: 5V /2A; 9V /2A
- Wireless Output: 5W; 7.5W; 10W; 15W
- 3. Over current, over temperature protection and FOD function
- 4. Size: Ø98\*14mm
- 5. Cool white LED indicator in body
- 6. Body Color: White or Black
- 7. Material:ABS+PC