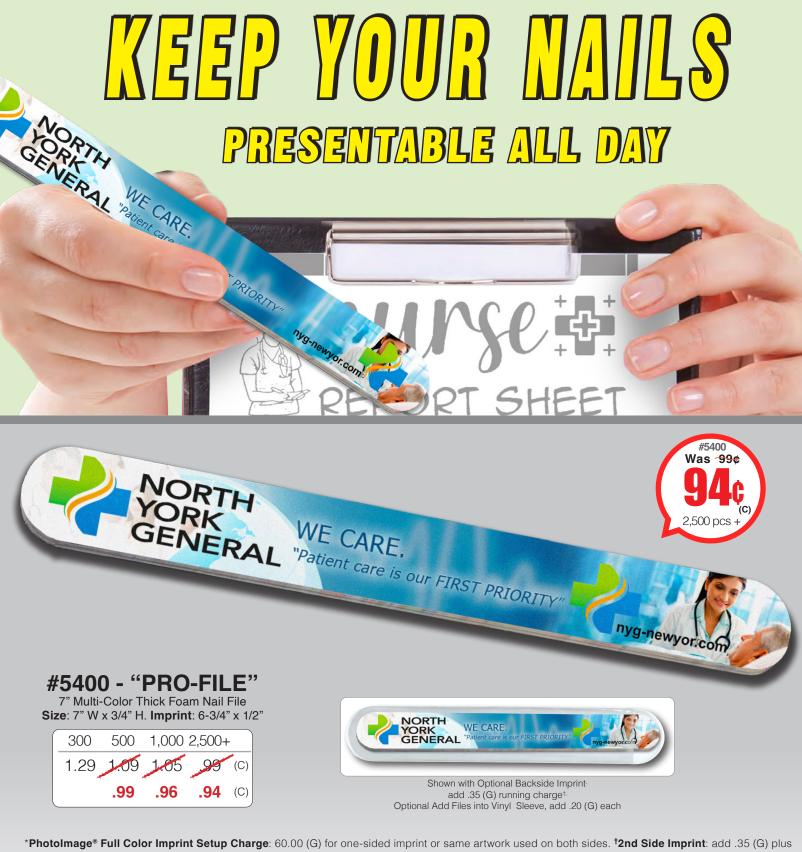

running charge. If 2nd side imprint setup charge, add 60.00 (G) setup charge. Please note nail files and vinyl sleeves are packed bulk separately. To insert files into vinyl sleeves please add .25 (G) each and specify. **Price Includes**: up to a Full Color Imprint on one side of nail file. **Email Proof**: 7.50 (G), add 2 days to production time. **Repeat Setup Charge**: 32.50 (G). **Production Time**: 5 Days.

Packaging: Bulk. Nail files ship bulk and are not inserted into Clear Vinyl Sleeves. For insertion please add .20 (G) and specify. Material: Double sided grit layered over EVA Foam. Grit Gauge: 240. Weight: #5400 1-1/2lbs. (100 pcs.)