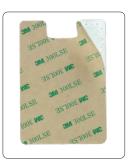

|   | 1.75 | 1.49 | 1.39 | 1.29 | 1.19   | (C) |
|---|------|------|------|------|--------|-----|
| - | 150  | 250  |      |      | 2,500+ |     |

Shown with Optional Full Color Imprint\* add .35 (G)

Adhesive Backing