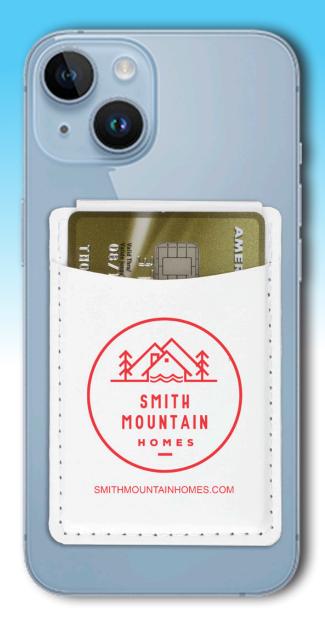

## **#5120** "EXECUTIVE" Leatherette Cell Phone Wallet Leatherette phone wallet adds elegance to your cell phone

- FREE instruction card inserted in every wallet
- Plus has room for cash or a few business cards
- Super smooth texture with refined stitching
- Adhesive backing
- Holds 2 rigid cards like credit cards, driver's license or hotel room keycard

Size: 2-1/2" W x 3 5/8" H. Imprint: 1-3/4 W x 2" H. Available Color: White Only.

Specify Promo #E5031 to receive special pricing at time of order placement as it cannot be applied later (EQP & NQP do not apply sorry no exceptions). Expires 12/31/2024. While Quantities Last. Inventory Subject To Prior Sale.