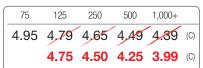

Size: 40" long.

Imprint: 17/32" W x 1 1/16" H.

Screen Setup Charge: 60.00 (G) per color. Price Includes: One color imprint only, one location. For 2nd color imprint: add .30 (G) running charge. PMS Color Match: 45.00 (G) per color. Production Time: 5 Days up to 500 pcs; 7 Days 1,000 pcs. Email Proof: 7.50 (G), add 2 days to production time. Repeat Setup: 32.50 (G). Weight: 7 lbs. (100 pcs.) Packaging: White Box. Material: ABS Plastic.