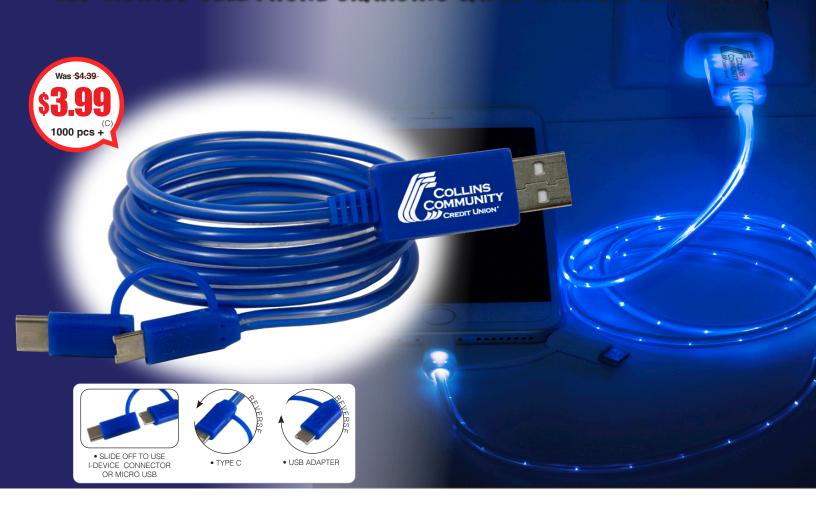

## CHARGE + LIGHT = FUN

LED LIGHTED CELL PHONE CHARGING CABLE W/TYPE C CONNECTOR

## #5148 "PAYSON" 3-IN-1 LED LIGHTED CELL PHONE CHARGING CABLE WITH TYPE C ADAPTER

3-in-1 charging cable for Apple®, Samsung® and Android® cell phones and newer devices using the Type C universal attachment. The entire cable lights up in matching cord colors when plugged into a power source. Extra-long 40" cord.