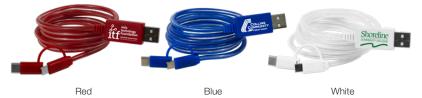

## #5148 "PAYSON" 3-IN-1 LED LIGHTED CELL PHONE CHARGING CABLE WITH TYPE C ADAPTER

3-in-1 charging cable for Apple®, Samsung® and Android® cell phones and newer devices using the Type C universal attachment. The entire cable lights up in matching cord colors when plugged into a power source. Extra-long 40" cord.