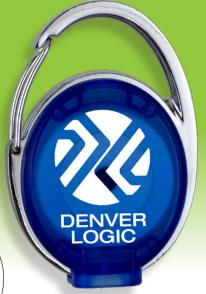

# PVC FREE RECYCLED PLASTIC BADGE REELS

Introducing our eco-friendly retractable badge reels, crafted from Recycled ABS Plastic and Recycled Polypropylene. They're PVC free and all metal parts are made with stainless steel which is one of the most recycled metals on the planet. Choose the stylish carabiner style with slip clip on the back (RBRCAR) or the everyday standard with rotating alligator clip backing (RBRA). Both versions feature a newly designed recycled polypropylene badge attachment which is vinyl free and has a lengthy 30" cord. Available with a spot color or full color imprint.

### #RBRCAR PVC FREE RECYCLED PLASTIC CARABINER BADGE REEL W/METAL CLIP

**Size:** 1-3/8" W x 2" H

**Imprint Area**: 7/8" W x 1 1/8" H.

| 125  | 250  |      | 1,000 |      |     |
|------|------|------|-------|------|-----|
| 2.80 | 2.65 | 2.55 | 2.45  | 2.35 | (C) |
|      | 2.55 | 2.45 | 2.35  |      | (C) |