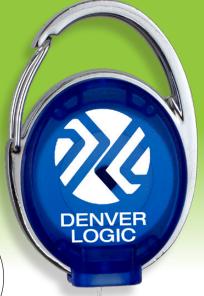

Premium Quality Guaranteed for 200,000 Pulls!

Patent #US 11,974,638 B1

Swivel Alligator Clip Backing

Metal Slip Clip Backing

Shown with Full Color Imprint

#RBRCAR PVC FREE RECYCLED PLASTIC CARABINER BADGE REEL W/METAL CLIP