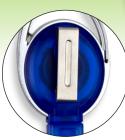

## **PASS**

#RBRAR PVC FREE RECYCLED PLASTIC BADGE REEL W/SWIVEL ALLIGATOR CLIP

Size: 1-1/4" round Imprint Area: 3/4" Diam.

| 125  | 250  | 500  | 1,000 | 2,500+ |     |
|------|------|------|-------|--------|-----|
| 2.00 | 1.85 | 1.75 | 1.65  | 1.59   | (C) |
|      | 1.75 | 1.65 | 1.59  |        | (C) |