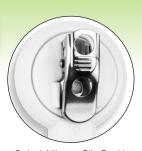

Premium Quality Guaranteed for 200,000 Pulls!

Patent #US 11,974,638 B1

Swivel Alligator Clip Backing

Metal Slip Clip Backing

Shown with Full Color Imprint

#RBRCAR PVC FREE RECYCLED PLASTIC CARABINER BADGE REEL W/METAL CLIP

**Size:** 1-3/8" W x 2" H

**Imprint Area**: 7/8" W x 1 1/8" H.

| 125  |      | 500  |      |      |     |
|------|------|------|------|------|-----|
| 2.80 | 2.65 | 2.55 | 2.45 | 2.35 | (C) |
|      | 2.55 | 2.45 | 2.35 |      | (C) |