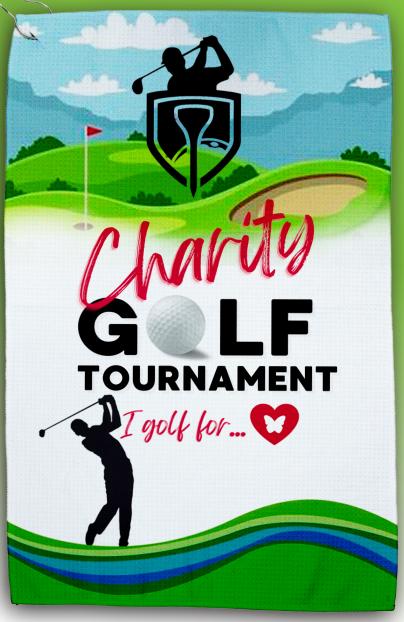

## #5155HT "THE EAGLE" DELUXE WAFFLE WEAVE 4 COLOR GOLF TOWEL

Our Super-sized (16" x 25") golf towel is constructed with a waffle weave pattern designed to provide a larger surface area with honeycomb (waffle shaped) pockets providing a grittier (yet non-abrasive) surface for fast club cleaning, water absorption and quick drying. Pricing includes up to a full-color, full bleed, imprint with only one setup charge. Towel base color is white.

Size: 16" W x 25" H. Imprint Area: 16" W x 25" H Full Bleed Imprint

| 50   | 100  | 250  | 500  | 1,000+ |     |
|------|------|------|------|--------|-----|
| 6.30 | 6.15 | 6.00 | 5.85 | 5.69   | (C) |
|      | 6.00 | 5.85 | 5.69 |        | (C) |