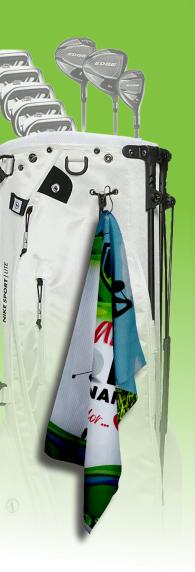

## ACE WIR IEST GUEST OF OUTS

**Hanging Hook** 

Waffle Weave Design

## #5155HT "THE EAGLE" DELUXE WAFFLE WEAVE 4 COLOR GOLF TOWEL

Our Super-sized (16" x 25") golf towel is constructed with a waffle weave pattern designed to provide a larger surface area with honeycomb (waffle shaped) pockets providing a grittier (yet non-abrasive) surface for fast club cleaning, water absorption and quick drying. Pricing includes up to a full-color, full bleed, imprint with only one setup charge. Towel base color is white.

Setup Charge: 60.00 (G) Towel base color and backside white. Price Includes: A Full Color sublimation imprint on white towel, one side only. 2nd side/backside imprint not available. (exact color matches are not guaranteed). Repeat Setup Charge: 32.50 (G). Email Proof Charge: 7.50 (G), add 2 days to production time. Production Time: 7 Days. Weight: 21 lbs / 100 pcs. Packaging: Bulk packed. Material: 320 GSM – 86% polyester, 14% polyamide, Metal hook.