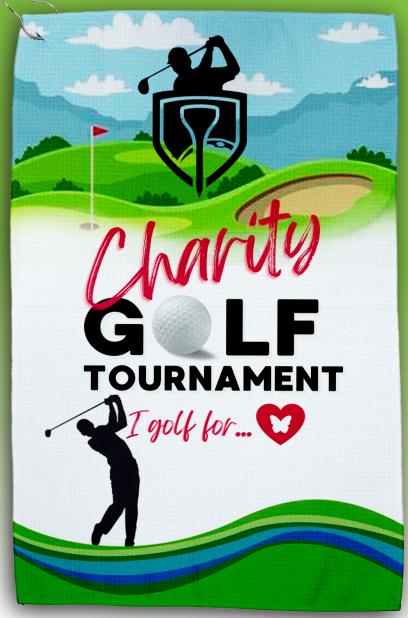

## #5155HT "THE EAGLE" DELUXE WAFFLE WEAVE 4 COLOR GOLF TOWEL

Our Super-sized (16"  $\times$  25") golf towel is constructed with a waffle weave pattern designed to provide a larger surface area with honeycomb (waffle shaped) pockets providing a grittier (yet non-abrasive) surface for fast club cleaning, water absorption and quick drying. Pricing includes up to a full-color, full bleed, imprint with only one setup charge. Towel base color is white.

Size: 16" W x 25" H. Imprint Area: 16" W x 25" H Full Bleed Imprint

| 6.30 6.15 6.00 5.85 5.69 | ) (C) |
|--------------------------|-------|
|                          |       |
| 50 100 250 500 1,000     | +     |