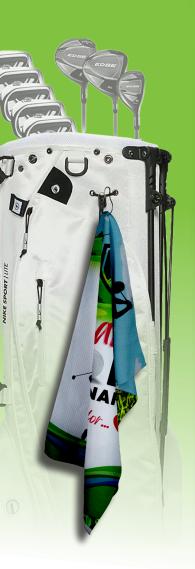

## ACE WIR IEST OUT OUT THE

**Hanging Hook** 

Waffle Weave Design

## #5155HT "THE EAGLE" DELUXE WAFFLE WEAVE 4 COLOR GOLF TOWEL

Our Super-sized (16"  $\times$  25") golf towel is constructed with a waffle weave pattern designed to provide a larger surface area with honeycomb (waffle shaped) pockets providing a grittier (yet non-abrasive) surface for fast club cleaning, water absorption and quick drying. Pricing includes up to a full-color, full bleed, imprint with only one setup charge. Towel base color is white.

Setup Charge: 60.00 (G) Towel base color and backside white. Price Includes: A Full Color sublimation imprint on white towel, one side only. 2nd side/backside imprint not available. (exact color matches are not guaranteed). Repeat Setup Charge: 32.50 (G). Email Proof Charge: 7.50 (G), add 2 days to production time. Production Time: 7 Days. Weight: 21 lbs / 100 pcs. Packaging: Bulk packed. Material: 320 GSM – 86% polyester, 14% polyamide, Metal hook.