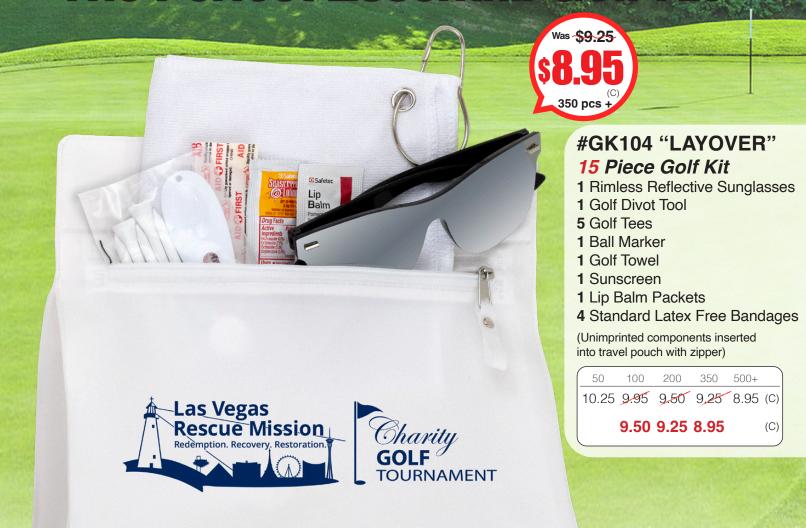

## ELEVATE YOUR GAME The Perfect Essential Golf Kit

**Setup Charge**: 60.00 (G) per color per location.

**Price Includes**: one color imprint, one location specify pouch color. Sorry components are pre-inserted and cannot be changed and are supplied unimprinted only.

Pouch Size: 9-1/2" W x 8-1/4"H with 2-1/2" Gusset.

**Imprint Area**: 6-3/4" W x 4-1/2" H

Frosted White

Frosted Blue

Specify Promo #**E5078** to receive special pricing at time of order placement as it cannot be applied later. This offer may not be combined with any other promotion, discount, coupon and/or special column pricing. Expires 5/31/2025.