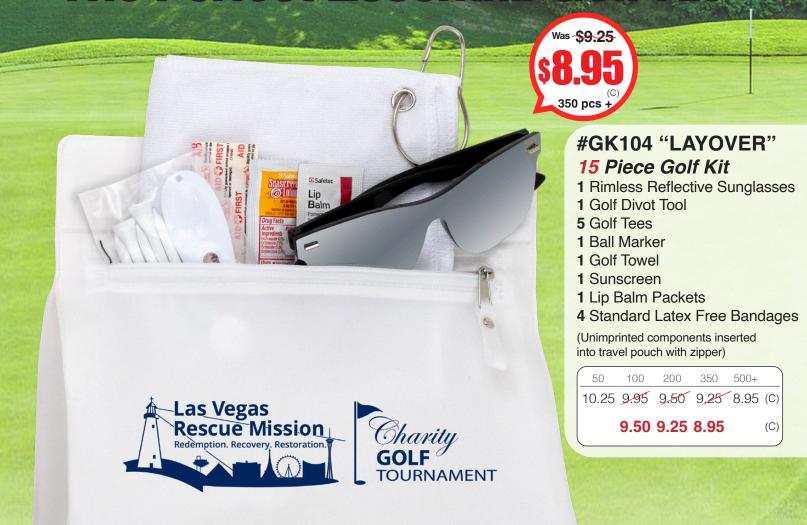

## ELEVATE YOUR GAME The Perfect Essential Golf Kit

**Setup Charge**: 60.00 (G) per color per location.

**Price Includes**: one color imprint, one location specify pouch color. Sorry components are pre-inserted and cannot be changed and are supplied unimprinted only.

**Assorted Colors**: Minimum assortment per color is 100 pieces and must be in even increments of 100 pieces (sorry, no exceptions). **Packaging**: Bulk. **PMS Color Match Charge**: 45.00 (G).

Repeat Setup Charge: 32.50 (G). Pouch Material: Vinyl. Production Time: up to 250 - 7 days, 251 to 500 - 12 days. Pouch Size: 9-1/2" W x 8-1/4"H with 2-1/2" Gusset.

**Imprint Area**: 6-3/4" W x 4-1/2" H

Frosted White

Frosted Blue

Specify Promo #E5078 to receive special pricing at time of order placement as it cannot be applied later. This offer may not be combined with any other promotion, discount, coupon and/or special column pricing. Expires 5/31/2025.