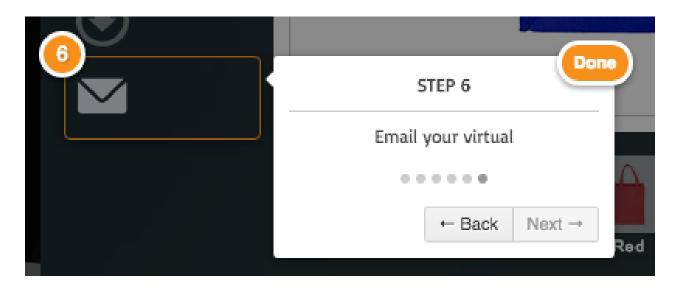

## CRITICAL IMPRINTING INFORMATION

Restriction for logos. 1 color, 2 colors, 4 colors

### Using Instant Virtual Program - 1 Color Imprint Logo

Browse

88

Find and upload logo.

For best results, upload artwork with more than 300 dpi resolution in the following formats only;



2

1

⊕ (

U



3



Change Sample Color





#### Email or Download The Instant Virtual



#### **Using Instant Virtual Program -**

### 2 Color + or 4 Color Imprint Imprint Logo





3



**Change To 1 Color Imprint** 



#### Email or Download The Instant Virtual



## **Built In Tutorial**

1 Get Tutorial Help on using the features



#### 2 Work area of the Instant Virtual



## 3 Select different product colors



## 4 Choose imprint location



#### 5 Save Instant Virtual



### 5 Email Instant Virtual