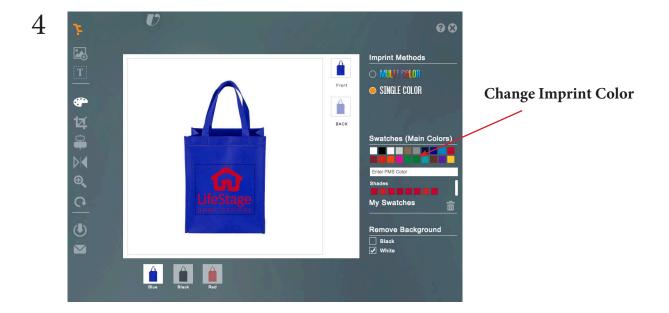

upload logo.

For best results, upload artwork with more than 300 dpi resolution in the following formats only; .jpg, .jpg, .png, .gif, .tiff, .ai, .svg, .eps and .pdf



#### LIBRARY

Artwork will be saved if design was EMAILED or SAVED as PDF/JPG.

#### AVAILABLE COLORS

Choose other colors

## CRITICAL IMPRINTING INFORMATION

Restriction for logos. 1 color, 2 colors, 4 colors

### Using Instant Virtual Program - 1 Color Imprint Logo

Browse

88

Find and upload logo.

For best results, upload artwork with more than 300 dpi resolution in the following formats only;



2

1

⊕ (

U



3



Change Sample Color





#### Email or Download The Instant Virtual



#### **Using Instant Virtual Program -**

### 2 Color + or 4 Color Imprint Imprint Logo





3



**Change To 1 Color Imprint** 



#### Email or Download The Instant Virtual



## **Built In Tutorial**

1 Get Tutorial Help on using the features



#### 2 Work area of the Instant Virtual



## 3 Select different product colors



## 4 Choose imprint location



#### 5 Save Instant Virtual



### 5 Email Instant Virtual