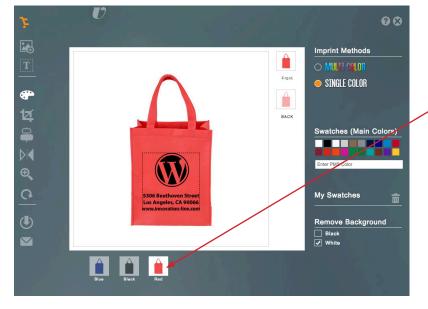

### 2 Color + or 4 Color Imprint Imprint Logo

3

**Change To 1 Color Imprint** 