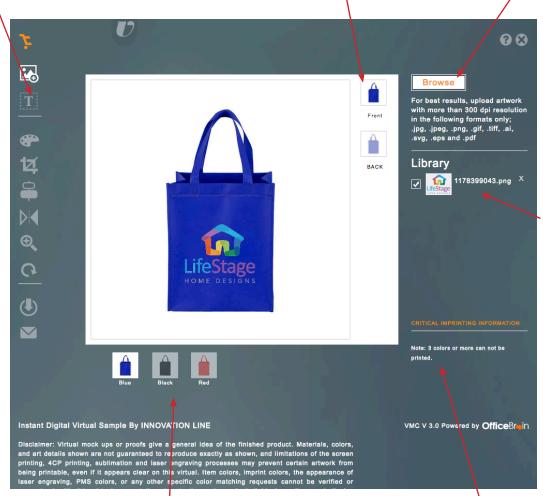

#### **Browse**

#### Find and upload logo.

For best results, upload artwork with more than 300 dpi resolution in the following formats only; .jpg, .jpg, .png, .gif, .tiff, .ai, .svg, .eps and .pdf

#### LIBRARY

Artwork will be saved if design was EMAILED or SAVED as PDF/JPG.

## CRITICAL IMPRINTING INFORMATION

Restriction for logos. 1 color, 2 colors, 4 colors