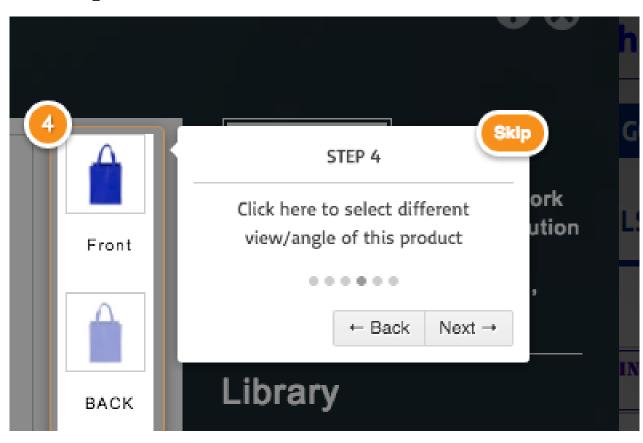

SAVED as PDF/JPG.

#### AVAILABLE COLORS

Choose other colors

## CRITICAL IMPRINTING INFORMATION

Restriction for logos. 1 color, 2 colors, 4 colors

### Using Instant Virtual Program - 1 Color Imprint Logo

Browse

88

Find and upload logo.

For best results, upload artwork with more than 300 dpi resolution in the following formats only;



2

1

⊕ (

U



3



Change Sample Color





#### Email or Download The Instant Virtual



#### **Using Instant Virtual Program -**

### 2 Color + or 4 Color Imprint Imprint Logo





3



**Change To 1 Color Imprint** 



#### Email or Download The Instant Virtual



## **Built In Tutorial**

1 Get Tutorial Help on using the features



#### 2 Work area of the Instant Virtual



## 3 Select different product colors



## 4 Choose imprint location



#### 5 Save Instant Virtual



### 5 Email Instant Virtual