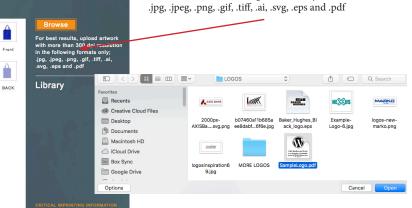

#### Find and upload logo.

For best results, upload artwork with more than 300 dpi resolution in the following formats only; .jpg, .jpg, .png, .gif, .tiff, .ai, .svg, .eps and .pdf

#### LIBRARY

Artwork will be saved if design was EMAILED or SAVED as PDF/JPG.