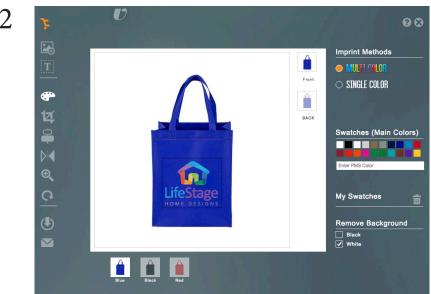

## CRITICAL IMPRINTING INFORMATION

Restriction for logos. 1 color, 2 colors, 4 colors

### Using Instant Virtual Program - 1 Color Imprint Logo

Browse

88

Find and upload logo.

For best results, upload artwork with more than 300 dpi resolution in the following formats only;

2

1

⊕ (