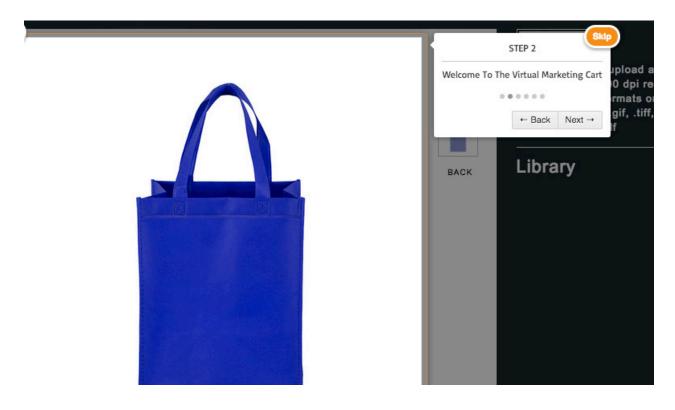

and .pdf



#### LIBRARY

Artwork will be saved if design was EMAILED or SAVED as PDF/JPG.

#### AVAILABLE COLORS

Choose other colors

## CRITICAL IMPRINTING INFORMATION

Restriction for logos. 1 color, 2 colors, 4 colors

### Using Instant Virtual Program - 1 Color Imprint Logo

Browse

88

Find and upload logo.

For best results, upload artwork with more than 300 dpi resolution in the following formats only;



2

1

⊕ (

U



3



Change Sample Color





#### Email or Download The Instant Virtual



#### **Using Instant Virtual Program -**

### 2 Color + or 4 Color Imprint Imprint Logo





3



**Change To 1 Color Imprint** 



#### Email or Download The Instant Virtual



## **Built In Tutorial**

1 Get Tutorial Help on using the features



#### 2 Work area of the Instant Virtual



## 3 Select different product colors



## 4 Choose imprint location



#### 5 Save Instant Virtual



### 5 Email Instant Virtual