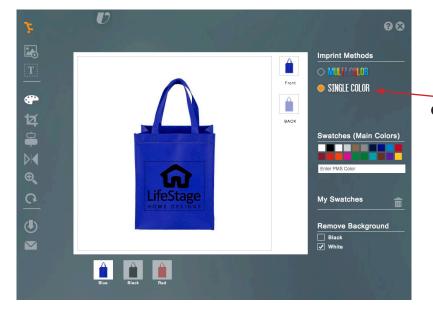

### 2 Color + or 4 Color Imprint Imprint Logo

3

**Change To 1 Color Imprint** 