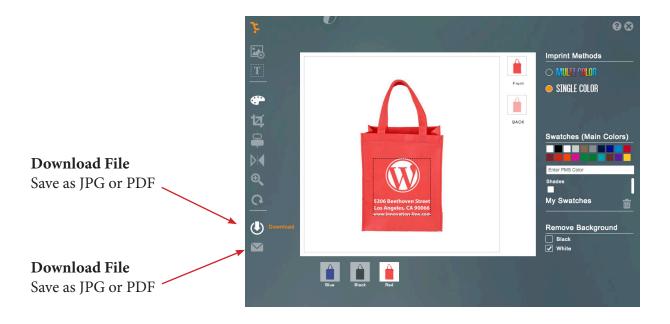

#### **Browse**

#### Find and upload logo.

For best results, upload artwork with more than 300 dpi resolution in the following formats only; .jpg, .jpg, .png, .gif, .tiff, .ai, .svg, .eps and .pdf

#### LIBRARY

Artwork will be saved if design was EMAILED or SAVED as PDF/JPG.