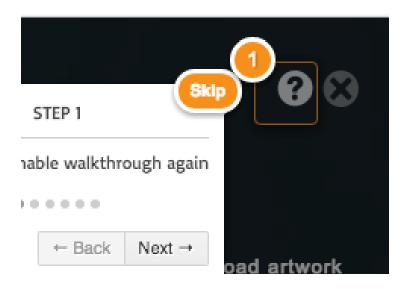

, .jpg, .png, .gif, .tiff, .ai, .svg, .eps and .pdf



#### LIBRARY

Artwork will be saved if design was EMAILED or SAVED as PDF/JPG.

#### AVAILABLE COLORS

Choose other colors

## CRITICAL IMPRINTING INFORMATION

Restriction for logos. 1 color, 2 colors, 4 colors

### Using Instant Virtual Program - 1 Color Imprint Logo

Browse

88

Find and upload logo.

For best results, upload artwork with more than 300 dpi resolution in the following formats only;



2

1

⊕ (

U



3



Change Sample Color





#### Email or Download The Instant Virtual



#### **Using Instant Virtual Program -**

### 2 Color + or 4 Color Imprint Imprint Logo





3



**Change To 1 Color Imprint** 



#### Email or Download The Instant Virtual



## **Built In Tutorial**

1 Get Tutorial Help on using the features



#### 2 Work area of the Instant Virtual



## 3 Select different product colors



## 4 Choose imprint location



#### 5 Save Instant Virtual



### 5 Email Instant Virtual