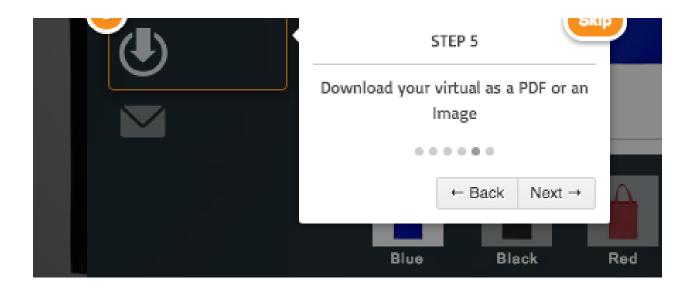

BLE COLORS

Choose other colors

## CRITICAL IMPRINTING INFORMATION

Restriction for logos. 1 color, 2 colors, 4 colors

### Using Instant Virtual Program - 1 Color Imprint Logo

Browse

88

Find and upload logo.

For best results, upload artwork with more than 300 dpi resolution in the following formats only;



2

1

⊕ (

U



3



Change Sample Color





#### Email or Download The Instant Virtual



#### **Using Instant Virtual Program -**

### 2 Color + or 4 Color Imprint Imprint Logo





3



**Change To 1 Color Imprint** 



#### Email or Download The Instant Virtual



## **Built In Tutorial**

1 Get Tutorial Help on using the features



#### 2 Work area of the Instant Virtual



## 3 Select different product colors



## 4 Choose imprint location



#### 5 Save Instant Virtual



### 5 Email Instant Virtual