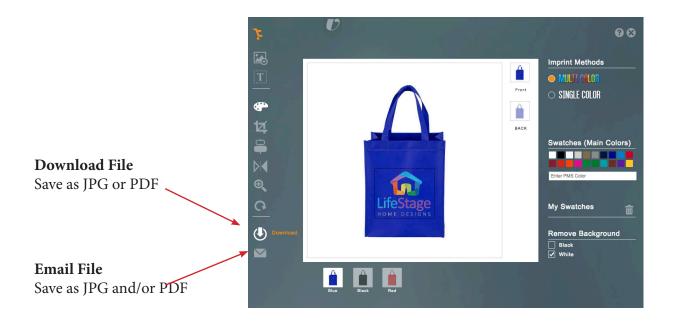

k with more than 300 dpi resolution in the following formats only; .jpg, .jpg, .png, .gif, .tiff, .ai, .svg, .eps and .pdf



#### LIBRARY

Artwork will be saved if design was EMAILED or SAVED as PDF/JPG.

#### AVAILABLE COLORS

Choose other colors

## CRITICAL IMPRINTING INFORMATION

Restriction for logos. 1 color, 2 colors, 4 colors

### Using Instant Virtual Program - 1 Color Imprint Logo

Browse

88

Find and upload logo.

For best results, upload artwork with more than 300 dpi resolution in the following formats only;



2

1

⊕ (

U



3



Change Sample Color





#### Email or Download The Instant Virtual



#### **Using Instant Virtual Program -**

### 2 Color + or 4 Color Imprint Imprint Logo





3



**Change To 1 Color Imprint** 



#### Email or Download The Instant Virtual



## **Built In Tutorial**

1 Get Tutorial Help on using the features



#### 2 Work area of the Instant Virtual



## 3 Select different product colors



## 4 Choose imprint location



#### 5 Save Instant Virtual



### 5 Email Instant Virtual