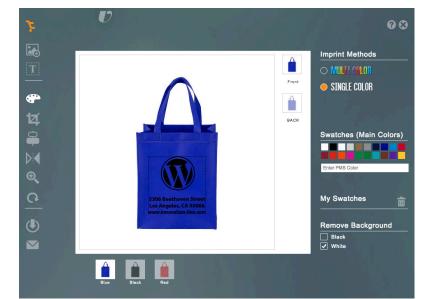

### Using Instant Virtual Program - 1 Color Imprint Logo

Browse

88

Find and upload logo.

For best results, upload artwork with more than 300 dpi resolution in the following formats only;

2

1

⊕ (

U

3

Change Sample Color